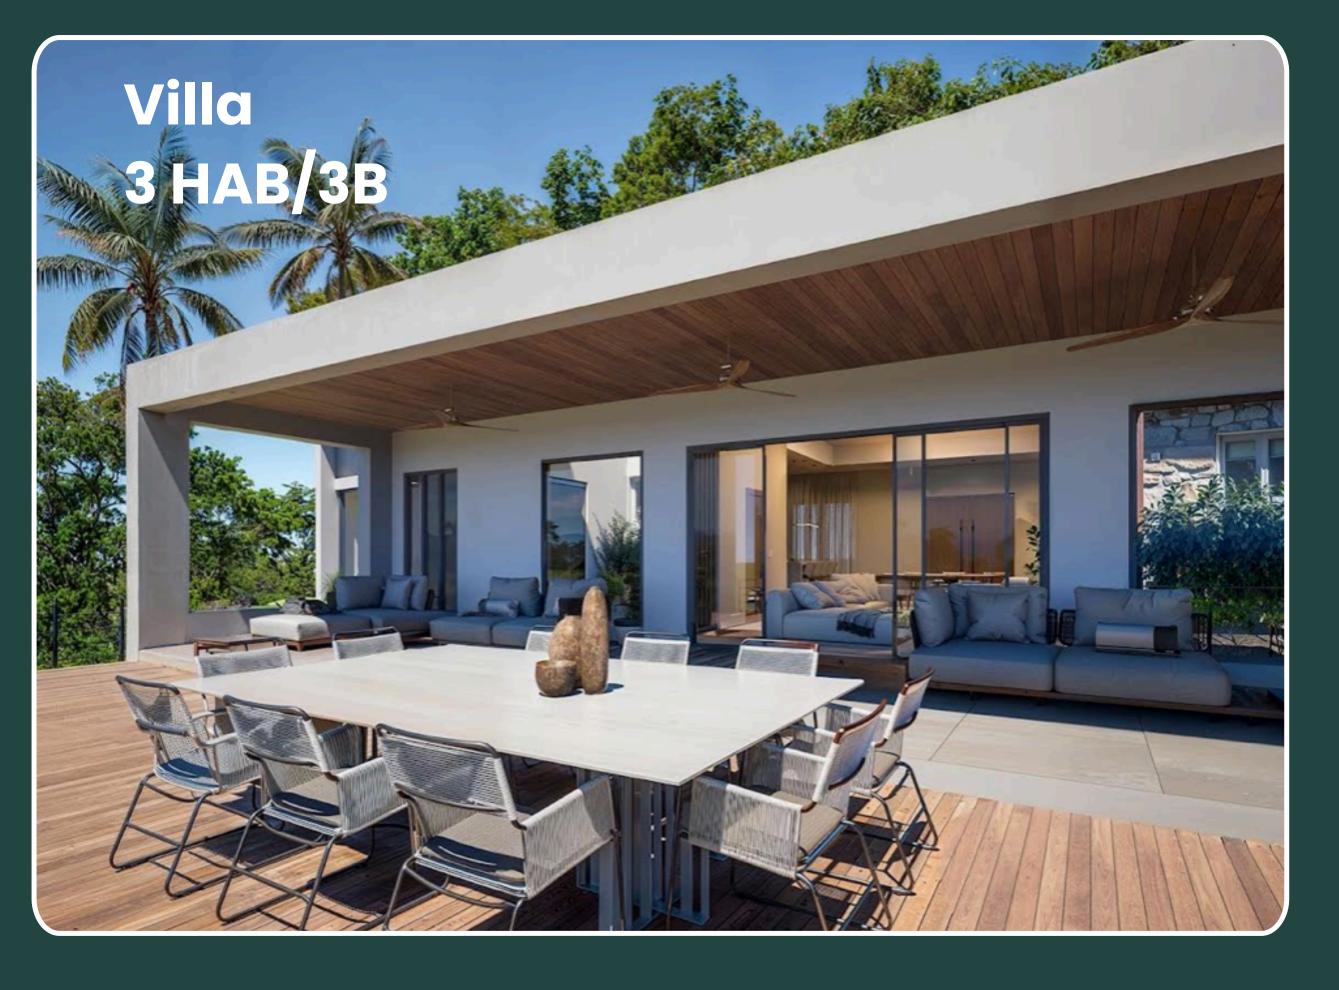

# Finishes

- Floors: European porcelain
- Doors and frames: Brazilian or African oak
- Sliding glass windows: P-92 (imported and assembled in the DR)
- Sliding glass doors: P-100 (imported and assembled in the DR)
- Kitchen countertops: Brazilian granite
- Kitchens: Spanish modular kitchens
- Exterior wall cladding: Local stone from the area
- Faucets: SOHO brand or similar
- Shower screen: Fixed tempered glass panel