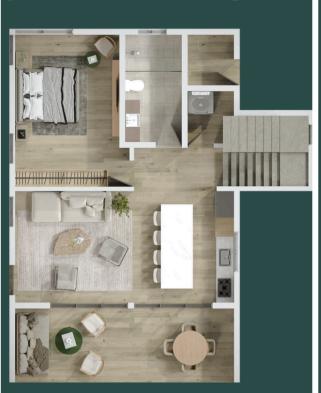

# Finishes

- Floors: European porcelain
- Doors and frames: Brazilian or African oak
- Sliding glass windows: P-92 (imported and assembled in the DR)
- Sliding glass doors: P-100 (imported and assembled in the DR)
- Kitchen countertops: Brazilian granite
- Kitchens: Spanish modular kitchens
- Exterior wall cladding: Local stone from the area
- Faucets: SOHO brand or similar
- Shower screen: Fixed tempered glass panel