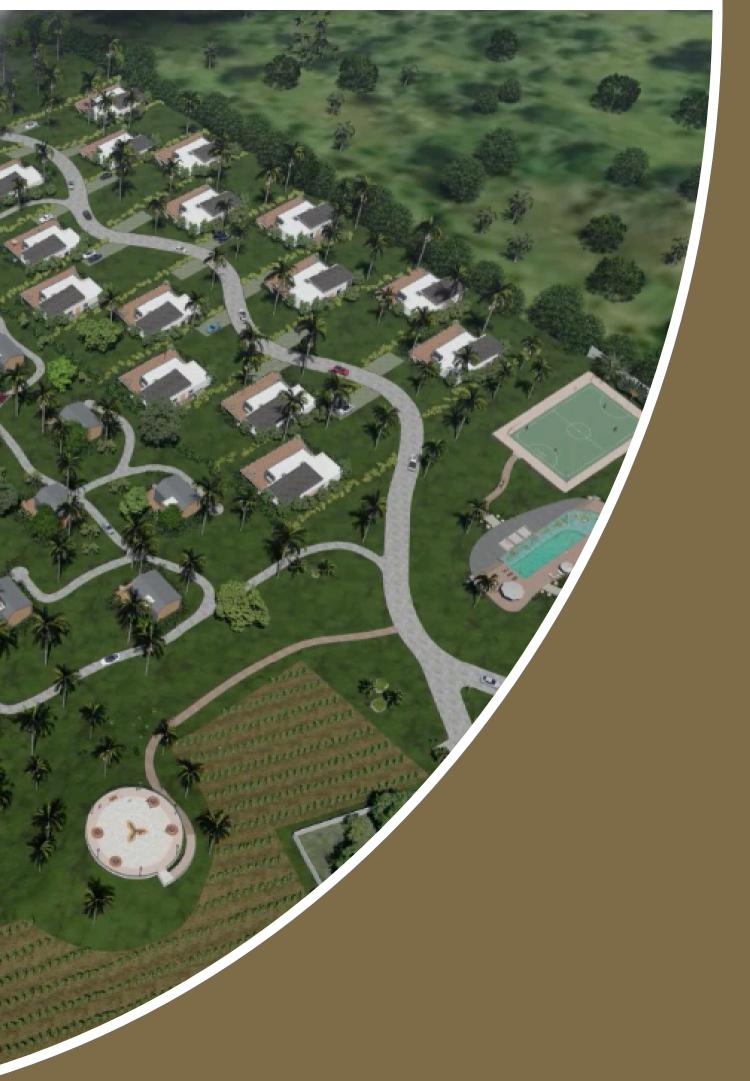

### Main Features

- Low Density: 60 lots across 85,000 m²
- Tranquility: Harmonious community rules and spaces
- Climate: 450 meters of elevation facing the Atlantic coast
- Health: we choose safe products in our surroundings
- Security: Exclusive community with 24-hour security

## Parque del Corozo Sports Club

- Soccer field
- Padel court
- Organic gardens
- Gym
- Semi-Olympic swimming pool
- Recreational spaces

### Active Living

Our sports park and recreational areas will always be fun and foster connection.

### Retreat

Because alongside nature, we build solid and functional infrastructures that provide freedom and security.