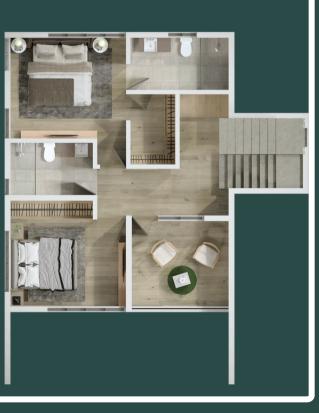

# Finishes

- Floors: European porcelain
- Doors and frames: Brazilian or African oak
- Sliding glass windows: P-92 (imported and assembled in the DR)
- Sliding glass doors: P-100 (imported and assembled in the DR)
- Kitchen countertops: Brazilian granite
- Kitchens: Spanish modular kitchens
- Exterior wall cladding: Local stone from the area
- Faucets: SOHO brand or similar
- Shower screen: Fixed tempered glass panel