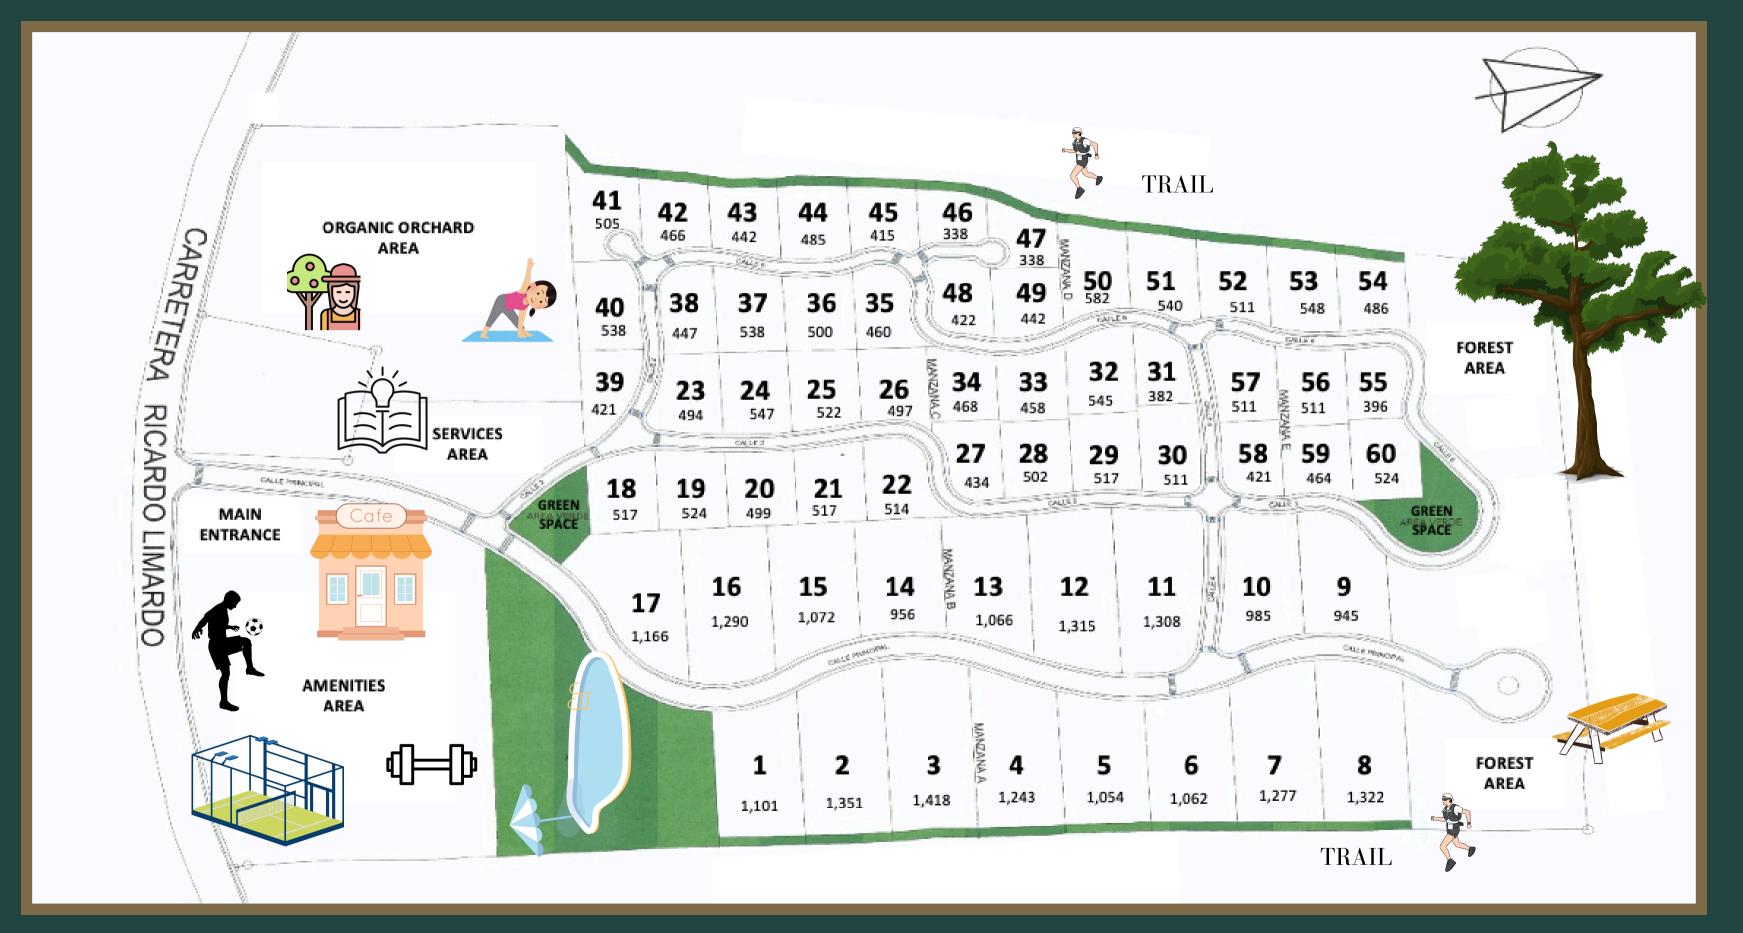

### Main Features

- Low Density: 60 lots across 85,000 m²
- Tranquility: Harmonious community rules and spaces
- Climate: 450 meters of elevation facing the Atlantic coast
- Health: we choose safe products in our surroundings
- Security: Exclusive community with 24-hour security

### Catálo Catálogo de Lotes nta