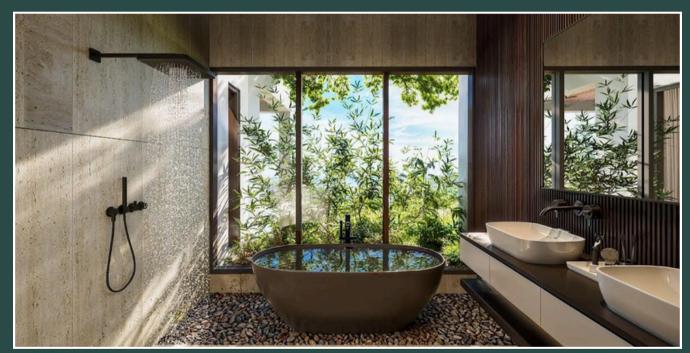

# Finishes

- Floors: European porcelain
- Doors and frames: Brazilian or African oak
- Sliding glass windows: P-92 (imported and assembled in the DR)
- Sliding glass doors: P-100 (imported and assembled in the DR)
- Kitchen countertops: Brazilian granite
- Kitchens: Spanish modular kitchens
- Exterior wall cladding: Local stone from the area
- Faucets: SOHO brand or similar
- Shower screen: Fixed tempered glass panel

### Retreat

Because alongside nature, we build solid and functional infrastructures that provide freedom and security.