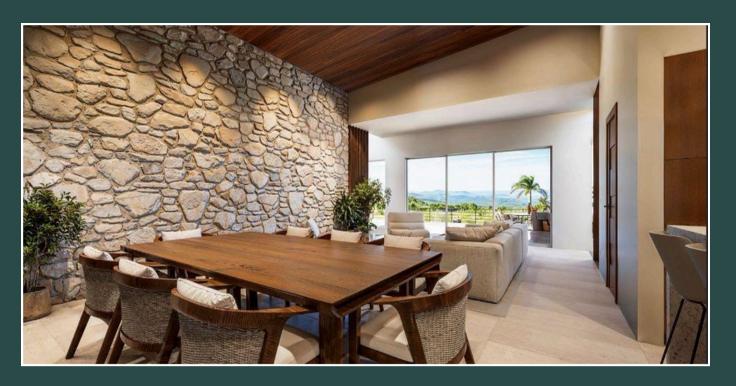

# Finishes

- Floors: European porcelain
- Doors and frames: Brazilian or African oak
- Sliding glass windows: P-92 (imported and assembled in the DR)
- Sliding glass doors: P-100 (imported and assembled in the DR)
- Kitchen countertops: Brazilian granite
- Kitchens: Spanish modular kitchens
- Exterior wall cladding: Local stone from the area
- Faucets: SOHO brand or similar
- Shower screen: Fixed tempered glass panel

### Retreat

Because alongside nature, we build solid and functional infrastructures that provide freedom and security.