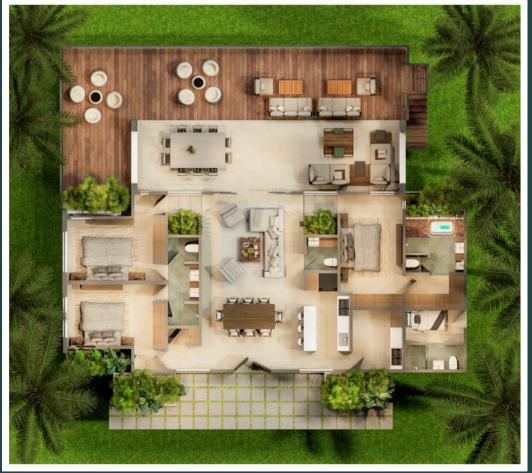

# Finishes

- Floors: European porcelain
- Doors and frames: Brazilian or African oak
- Sliding glass windows: P-92 (imported and assembled in the DR)
- Sliding glass doors: P-100 (imported and assembled in the DR)
- Kitchen countertops: Brazilian granite
- Kitchens: Spanish modular kitchens
- Exterior wall cladding: Local stone from the area
- Faucets: SOHO brand or similar
- Shower screen: Fixed tempered glass panel