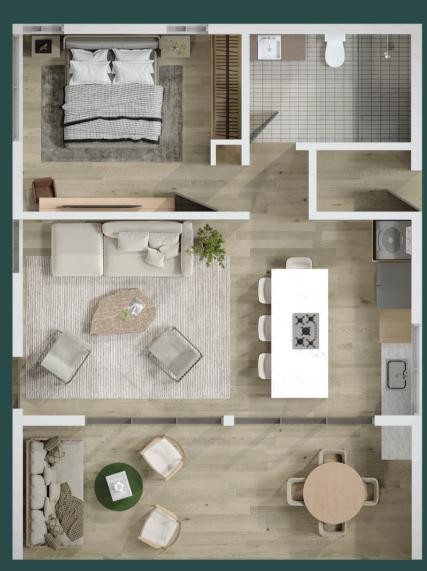

# Finishes

- Floors: European porcelain
- Doors and frames: Brazilian or African oak
- Sliding glass windows: P-92 (imported and assembled in the DR)
- Sliding glass doors: P-100 (imported and assembled in the DR)
- Kitchen countertops: Brazilian granite
- Kitchens: Spanish modular kitchens
- Exterior wall cladding: Local stone from the area
- Faucets: SOHO brand or similar
- Shower screen: Fixed tempered glass panel