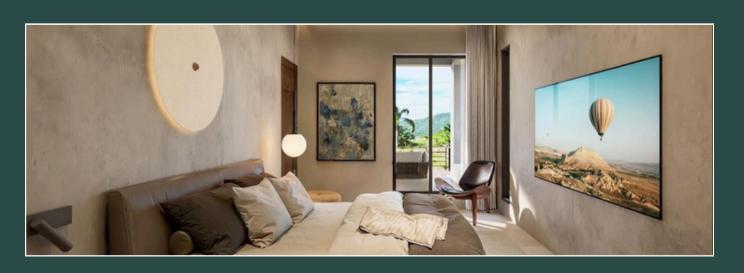

# Finishes

- Floors: European porcelain
- Doors and frames: Brazilian or African oak
- Sliding glass windows: P-92 (imported and assembled in the DR)
- Sliding glass doors: P-100 (imported and assembled in the DR)
- Kitchen countertops: Brazilian granite
- Kitchens: Spanish modular kitchens
- Exterior wall cladding: Local stone from the area
- Faucets: SOHO brand or similar
- Shower screen: Fixed tempered glass panel

### Retreat

Because alongside nature, we build solid and functional infrastructures that provide freedom and security.